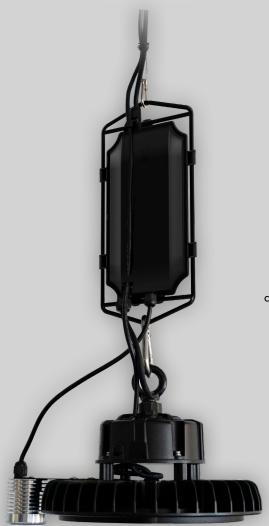

Introducing our re-engineered Emergency Pod, featuring a Lithium battery and delivering a massive 1000 lumen output. Seamlessly integrate it into your existing wiring for hassle-free installation, ensuring effortless compatibility with most Highbays.

# EMERGENCY P()

## EMG063 I EMERGENCY POD