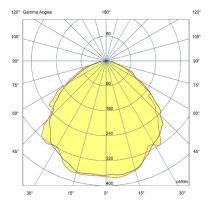

ease!

# EMERGENCY P()

## EMG063 I EMERGENCY POD















### **FEATURES**

3 Hours Emergency Duration

Lithium Iron Phosphate Battery

Self - Test

| PART NO. | WATTS | DESCRIPTION                                     | сст   | WEIGHT<br>(KG) | DIMENSIONS<br>(ø x H mm) |
|----------|-------|-------------------------------------------------|-------|----------------|--------------------------|
| EMG063   | 6     | Emergency POD for Highbay, LiFePO4, Self - Test | 6500K | 1.6            | 130 x 300                |

### ELECTRICAL DATA

MAINS VOLTAGE MAINS CURRENT POWER FACTOR REPLACEMENT BATTERY

220-240V 0.03 0.35 LiFePO4 6.4V 5500 mAh

APPLICATIONS
Industrial Areas
Assembly Areas
Warehouse Racking

#### **ENVIRONMENTAL DATA**

AMBIENT TEMPERATURE RANGE

0 - 40C

#### POLAR DIAGRAM