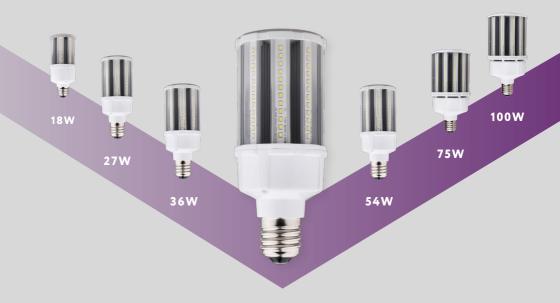

## **UK STOCK LANDING SOON - CONTACT YOUR REGIONAL SALES ENGINEER TODAY!**

| PART NO. | WATTS | DESCRIPTION                  | BEAM | LUMENS | Ra/<br>CCT | EFFICACY | BASE | WEIGHT<br>(kg) | DIMENSIONS<br>(H x Ø mm) |
|----------|-------|------------------------------|------|--------|------------|----------|------|----------------|--------------------------|
| RTF160   | 18    | 18W LED Corn Lamp, E27, 840  | 360° | 2,430  | 840        | 135      | E27  | 0.25           | 148 x 60mm               |
| RTF161   | 27    | 27W LED Corn Lamp, E27, 840  | 360° | 3,645  | 840        | 135      | E27  | 0.28           | 173 x 90mm               |
| RTF162   | 36    | 36W LED Corn Lamp, E27, 840  | 360° | 4,860  | 840        | 135      | E27  | 0.56           | 195 x 85mm               |
| RTF163   | 54    | 54W LED Corn Lamp, E27, 840  | 360° | 7,290  | 840        | 135      | E27  | 0.7            | 234 x 85mm               |
| RTF164   | 75    | 75W LED Corn Lamp, E40, 840  | 360° | 10,125 | 840        | 135      | E40  | 1.48           | 255 x 130mm              |
| RTF165   | 100   | 100W LED Corn Lamp, E40, 840 | 360° | 13,500 | 840        | 135      | E40  | 1.48           | 267 x 130mm              |