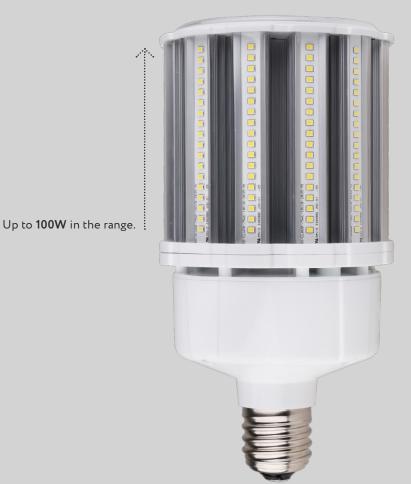

Corn lamps are suitable for use indoors and in outdoor weatherproof fittings.

Retrofit for Industrial Applications

Retrofit Corn Lamps are an ideal upgrade route for aging HID lamps, whilst maintaining the look and integrity of the existing fitting.

Venture RTF Corn Lamps are designed with a large heatsink profile to reduce thermal stresses and the need for internal fans.

## 100W LED Corn Lamp, E40, 840