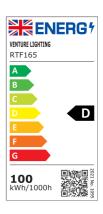

## Order Code: RTF165

| 140                       |
|---------------------------|
| 140                       |
| Neutral white 3300-5300 K |
| 13500                     |
| White                     |
| D                         |
| 4                         |
| SDCM5                     |
|                           |

| Electrical Data                                 |         |
|-------------------------------------------------|---------|
| Weighted Energy Consumption in 1000 Hours (kWh) | 100     |
| Microwave Sensor                                | No      |
| Light Sensor                                    | No      |
| PIR Sensor                                      | No      |
| Short Circuit Protection                        | Yes     |
| Thermal Overload Protection                     | Yes     |
| Flicker Free                                    | No      |
| Input Current (mA)                              | 0.42-1  |
| Input (V)±10%                                   | 100-240 |
| Voltage Type                                    | AC      |
| Power Factor                                    | 0.95    |
| THD (%)                                         | 5       |