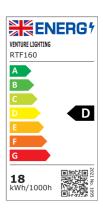

## Order Code: RTF160

| 135                       |                                        |
|---------------------------|----------------------------------------|
| Neutral white 3300-5300 K |                                        |
| 2430                      |                                        |
| White                     |                                        |
| D                         |                                        |
| 4                         |                                        |
| SDCM5                     |                                        |
|                           | Neutral white 3300-5300 K 2430 White D |

| Electrical Data                                 |           |
|-------------------------------------------------|-----------|
| Weighted Energy Consumption in 1000 Hours (kWh) | 18        |
| Microwave Sensor                                | No        |
| Light Sensor                                    | No        |
| PIR Sensor                                      | No        |
| Short Circuit Protection                        | Yes       |
| Thermal Overload Protection                     | Yes       |
| Flicker Free                                    | No        |
| Input Current (mA)                              | 0.08-0.18 |
| Input (V)±10%                                   | 100-240   |
| Voltage Type                                    | AC        |
| Power Factor                                    | 0.95      |
| THD (%)                                         | 10        |