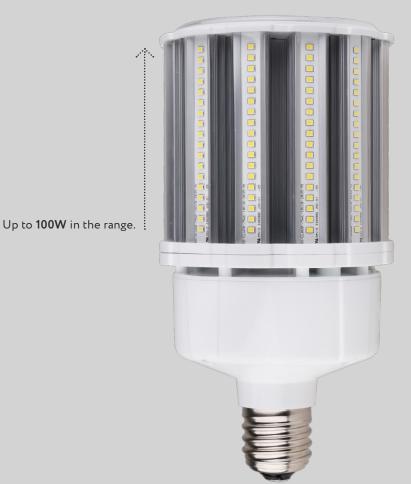

Corn lamps are suitable for use indoors and in outdoor weatherproof fittings.

Retrofit for Industrial Applications

Retrofit Corn Lamps are an ideal upgrade route for aging HID lamps, whilst maintaining the look and integrity of the existing fitting.

Venture RTF Corn Lamps are designed with a large heatsink profile to reduce thermal stresses and the need for internal fans.

## CORN LAMPS