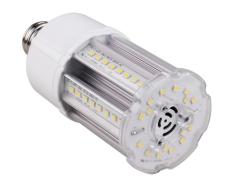

Type                                    | AC        |
| Power Factor                                    | 0.95      |
| THD (%)                                         | 10        |

| Tube-single-ended |                                 |
|-------------------|---------------------------------|
| 60                |                                 |
| Other             |                                 |
| 5                 |                                 |
| E27               |                                 |
| Clear             |                                 |
| IP64              |                                 |
| White             |                                 |
| 148               |                                 |
|                   | 60 Other 5 E27 Clear IP64 White |





## 18W LED Corn Lamp, E27, 840

## Order Code: RTF160

| Logistical Data       |      |  |
|-----------------------|------|--|
| Gross Weight (kg)     | 0.45 |  |
| Packaging Length (mm) | 190  |  |
| Packaging Width (mm)  | 65   |  |
| Packaging Height (mm) | 65   |  |
| Carton Weight (kg)    | 9.7  |  |
| Quantity per Carton   | 24   |  |