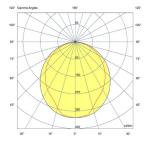

### **FEATURES**

**3 Hours Emergency Duration** Li-ion Battery **Non-Maintained Operation** 34 Metre Viewing Distance 90 Lumen Task Light

| PART NO. | WATTS<br>(Maintained) | WATTS<br>(Non-Maintained) | DESCRIPTION                     | ССТ   | LUMENS | BEAM     | WEIGHT<br>(KG) | DIMENSIONS<br>(L x D x H mm) |
|----------|-----------------------|---------------------------|---------------------------------|-------|--------|----------|----------------|------------------------------|
| EMG068   | 3                     | 0.5                       | Emergency Exit Box, Self - Test | 5700K | 90     | 100x110° | 1.08           | 392 x 41 x 196               |